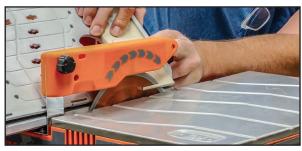

### IKUUUI

The Tru-Cut™ System is an integrated measurement system that provides consistent and accurate cuts for any job.

Tru-Cut™ System includes:

- Fence
- iQ Micro Fence
- Pre-measured Rolling Table

#### **NEXT LEVEL ACCURACY**

The iQ Micro Fence allows you to dial in the exact measurement for your cut. Lock it

Reduce chipping with our Q-Drive blades with Cool Cut Technology.

Clean and accurate cuts while keeping your material dry and your blade cool.

into the table and adjust the fence to the precise cut you need.