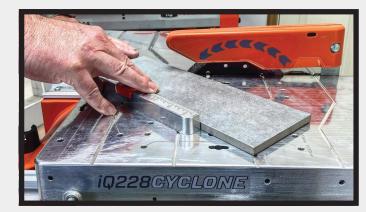

### IKUUUI

The Tru-Cut™ System is an integrated measurement system that provides consistent and accurate cuts for any job.

Tru-Cut™ System includes:

- Fence
- iQ Micro Fence
- Pre-measured Rolling Table

#### **NEXT LEVEL ACCURACY**

The iQ Micro Fence allows you to dial in the exact measurement for your cut. Lock it

Reduce chipping with our Q-Drive blades with Cool Cut Technology.

Clean and accurate cuts while keeping your material dry and your blade cool.

into the table and adjust the fence to the precise cut you need.