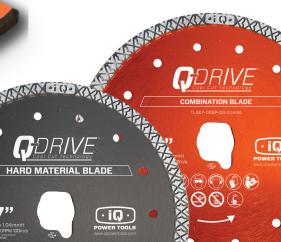

#### **NEXT LEVEL ACCURACY**

The iQ Micro Fence allows you to dial in the exact measurement for your cut. Lock it

Reduce chipping with our Q-Drive blades with Cool Cut Technology.

Clean and accurate cuts while keeping your material dry and your blade cool.