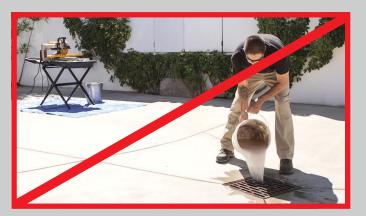

#### **Cutting With Water Is A Pain**

Water was once required for cutting tile, but it's a pain to deal with and causes problems that cost you money:

- Water increases your setup time
- Finding a water source, buckets and spray guards
- Water makes a mess that has to be cleaned up
- Water prohibits cutting in many locations
- Water disposal of slurry & contaminated water

#### **Cutting Dry: A Game-Changer**

Cutting dry will change your cutting operation, making your business more profitable:

- No hoses, buckets or tarps to set up
- Cut right at the work area no matter the size
- Operator stays dry, no splash-back, no mess
- Tiles stay dry, lay cuts immediately
- No slurry cleanup, no water disposal

#### **ELIMINATE THE WATER • SAVE TIME AND MONEY • BE OSHA COMPLIANT**