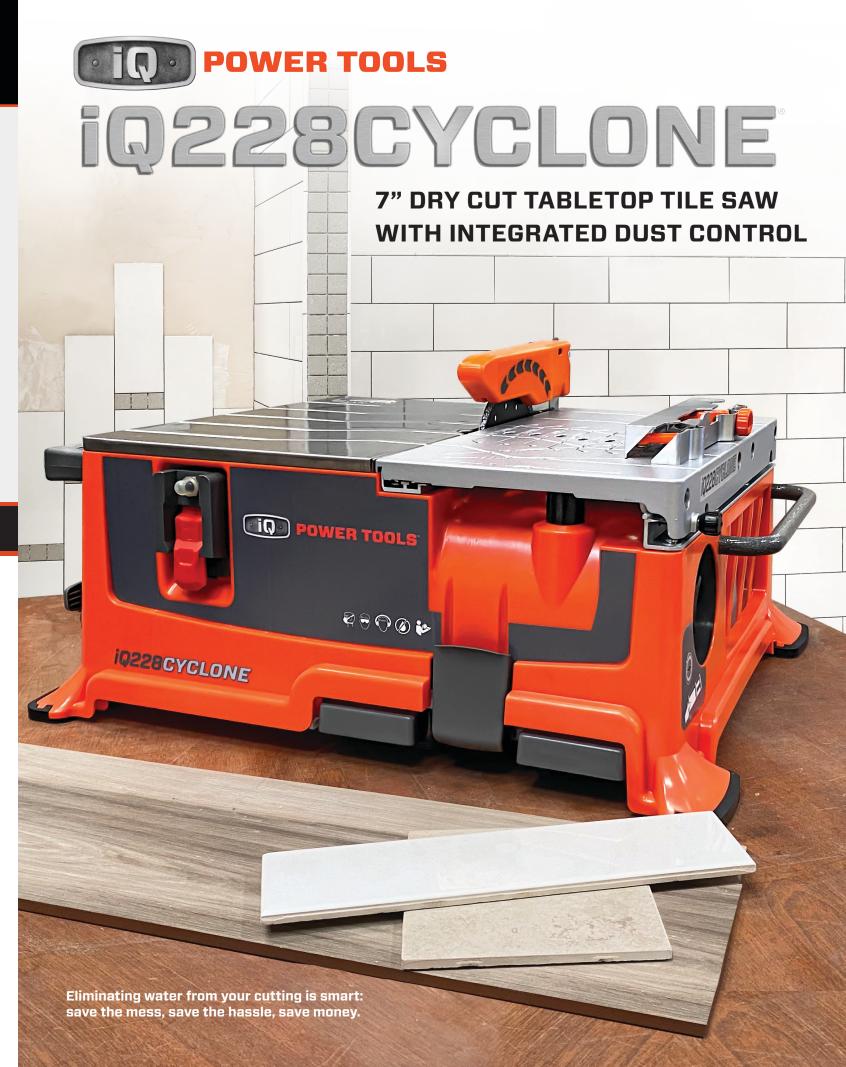

### 7" DRY CUT TABLETOP TILE SAW

Introducing the iQ228CYCLONE®, the 7" dry cut tabletop tile saw with integrated dust control and new Tru-Cut™ System. Designed for professional contractors to eliminate the problems with cutting wet, save time, and increase your profitability on tile jobs.