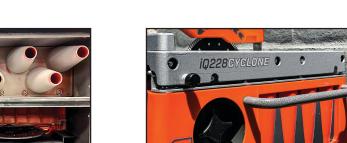

#### **POWERFUL VAC & SAW MOTOR**

This powerful motor will keep you cutting with full vacuum suction all day long - all while collecting 99.5% of dust.

• 15 amps/ 120 volt motor