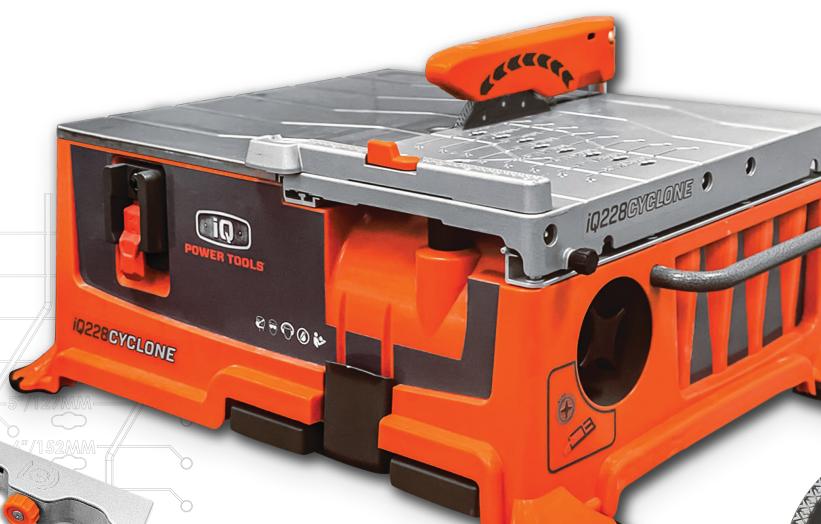

### 7" DRY CUT TABLETOP TILE SAW

Introducing the iQ228CYCLONE®, the 7" dry cut tabletop tile saw with integrated dust control and new Tru-Cut™ System. Designed for professional contractors to eliminate the problems with cutting wet, save time, and increase your profitability on tile jobs.

### IKUUUI

The Tru-Cut™ System is an integrated measurement system that provides consistent and accurate cuts for any job.

Tru-Cut™ System includes:

- Fence
- iQ Micro Fence
- Pre-measured Rolling Table

#### **NEXT LEVEL ACCURACY**

The iQ Micro Fence allows you to dial in the exact measurement for your cut. Lock it

Reduce chipping with our Q-Drive blades with Cool Cut Technology.

Clean and accurate cuts while keeping your material dry and your blade cool.

into the table and adjust the fence to the precise cut you need.