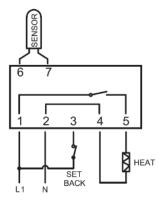

Connect the Thermostat to the Underfloor Heating & power supply as per the below wiring diagram. Installation should be carried out by a qualified electrician.