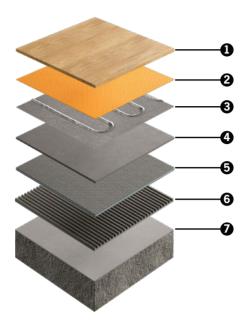

# Thermofoil 140W/m<sup>2</sup> Heating Foil

For installation under timber, laminate or carpet

• Floating timber floor

3 Thermofoil 140W/m<sup>2</sup> heating foil

2 Econosoft overlay

Econosoft underlay

**6** Flexible tile adhesive

Concrete substrate

#### Efficient heat exchange foil

The double layer of foil in Thermofoil is specifically designed to protect the heating element and achieve an even spread of heat to the floor above.

#### Easy cut and return installation

The accessible cable loops are an example of Thermogroup's product innovations. They make cut and return installation guick and easy while protecting the heating element.

#### Continuous earth protection braid

Electrical safety is paramount and Thermofoil's continuous earth braid protection runs the entire length of the heating cable.

### Minimal height build-up

The foil system is only 2.5mm thick with a low profile cold tail of only 4mm thick, which can be concealed within the insulation. Required underlay and overlay will add to the total height build-up.