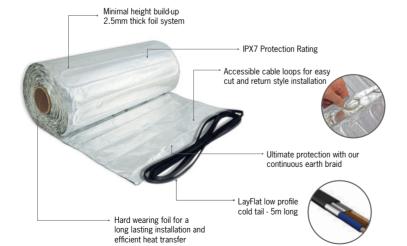

#### Efficient heat exchange foil

The double layer of foil in Thermofoil is specifically designed to protect the heating element and achieve an even spread of heat to the floor above.

#### Easy cut and return installation

The accessible cable loops are an example of Thermogroup's product innovations. They make cut and return installation guick and easy while protecting the heating element.

#### Continuous earth protection braid

Electrical safety is paramount and Thermofoil's continuous earth braid protection runs the entire length of the heating cable.

### Minimal height build-up

The foil system is only 2.5mm thick with a low profile cold tail of only 4mm thick, which can be concealed within the insulation. Required underlay and overlay will add to the total height build-up.