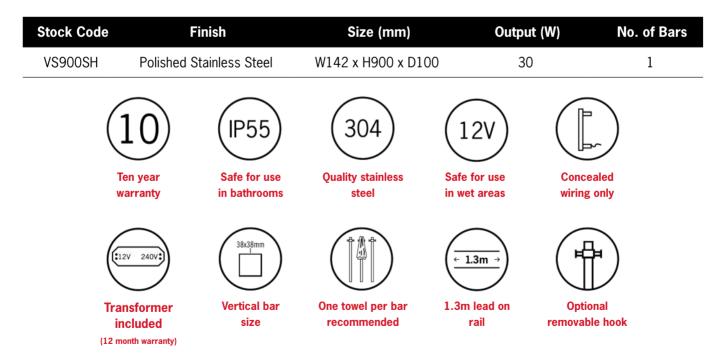

## **Thermorail 12V Vertical Towel Rail**

Electric Heated Towel Rails for use in bathrooms

Note: All dimensions are in millimeters (mm)

Rails are sold individually. Hooks are removable.

PLEASE NOTE: Specifications are for information purposes only. Whilst every effort has been made to ensure the product specifications are accurate, due to continuing product development and improvement the specifications are subject to change. Specifications can be used to rough in and fit timber supports in the wall however we recommend no holes are drilled without having the product on site or verifying the details with the manufacturer. Thermogroup cannot be held liable or responsible for errors due to updated specifications.