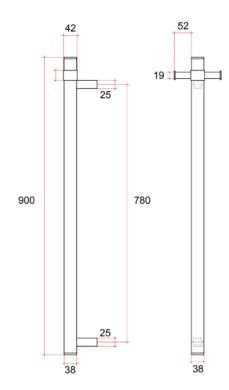

## **Thermorail 12V Vertical Towel Rail**

Electric Heated Towel Rails for use in bathrooms

Note: All dimensions are in millimeters (mm)

Rails are sold individually. Hooks are removable.

PLEASE NOTE: Specifications are for information purposes only. Whilst every effort has been made to ensure the product specifications are accurate, due to continuing product development and improvement the specifications are subject to change. Specifications can be used to rough in and fit timber supports in the wall however we recommend no holes are drilled without having the product on site or verifying the details with the manufacturer. Thermogroup cannot be held liable or responsible for errors due to updated specifications.