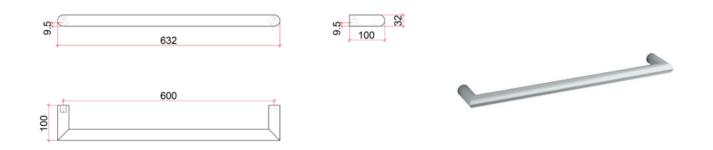

## **Thermorail 12V Horizontal Towel Rail**

Electric Heated Towel Rails for use in bathrooms

Note: All dimensions are in millimeters (mm)

Rails are sold individually.

| Stock Code | Finish                   | Size (mm)         | Output (W) | No. of Bars |
|------------|--------------------------|-------------------|------------|-------------|
| DSR6       | Polished Stainless Steel | W632 x H32 x D100 | 18         | 1           |