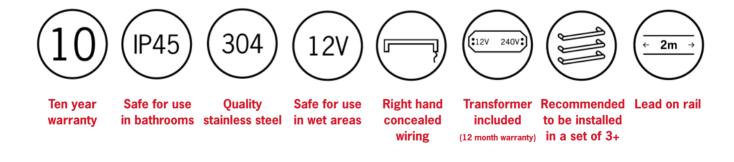

## **Thermorail 12V Horizontal Towel Rail**

Electric Heated Towel Rails for use in bathrooms





Note: All dimensions are in millimeters (mm)

Rails are sold individually.

| Stock Code | Finish                   | Size (mm)         | Output (W) | No. of Bars |
|------------|--------------------------|-------------------|------------|-------------|
| DSR6       | Polished Stainless Steel | W632 x H32 x D100 | 18         | 1           |



**PLEASE NOTE:** Specifications are for information purposes only. Whilst every effort has been made to ensure the product specifications are accurate, due to continuing product development and improvement the specifications are subject to change. Specifications can be used to rough in and fit timber supports in the wall however we recommend no holes are drilled without having the product on site or verifying the details with the manufacturer. Thermogroup cannot be held liable or responsible for errors due to updated specifications.