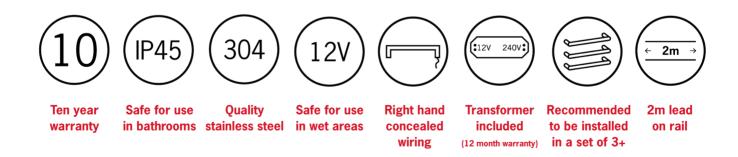

## **Thermorail 12V Horizontal Towel Rail**

Electric Heated Towel Rails for use in bathrooms

Note: All dimensions are in millimeters (mm)

Rails are sold individually.

| Stock Code | Finish                   | Size (mm)         | Output (W) | No. of Bars |
|------------|--------------------------|-------------------|------------|-------------|
| DSS6       | Polished Stainless Steel | W632 x H40 x D100 | 23         | 1           |

**PLEASE NOTE:** Specifications are for information purposes only. Whilst every effort has been made to ensure the product specifications are accurate, due to continuing product development and improvement the specifications are subject to change. Specifications can be used to rough in and fit timber supports in the wall however we recommend no holes are drilled without having the product on site or verifying the details with the manufacturer. Thermogroup cannot be held liable or responsible for errors due to updated specifications.