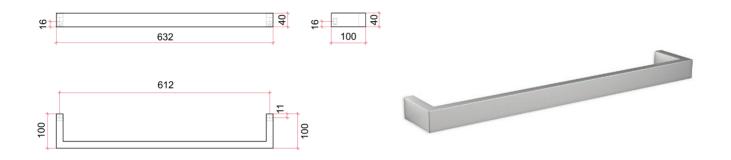

## **Thermorail 12V Horizontal Towel Rail**

Electric Heated Towel Rails for use in bathrooms

Note: All dimensions are in millimeters (mm)

Rails are sold individually.

| Stock Code | Finish                   | Size (mm)         | Output (W) | No. of Bars |
|------------|--------------------------|-------------------|------------|-------------|
| DSS6       | Polished Stainless Steel | W632 x H40 x D100 | 23         | 1           |