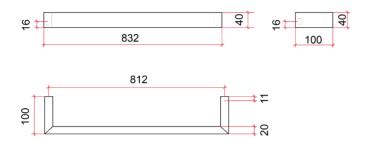

## Thermorail 12V Horizontal Towel Rail

Electric Heated Towel Rails for use in bathrooms

Note: All dimensions are in millimeters (mm)

Rails are sold individually.

PLEASE NOTE: Specifications are for information purposes only. Whilst every effort has been made to ensure the product specifications are accurate, due to continuing product development and improvement the specifications are subject to change. Specifications can be used to rough in and fit timber supports in the wall however we recommend no holes are drilled without having the product on site or verifying the details with the manufacturer. Thermogroup cannot be held liable or responsible for errors due to updated specifications.