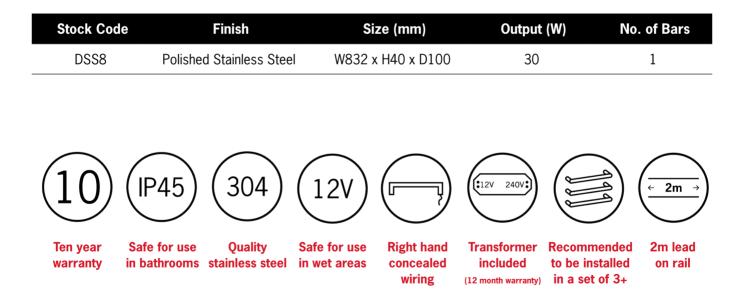

## Thermorail 12V Horizontal Towel Rail

Electric Heated Towel Rails for use in bathrooms

Note: All dimensions are in millimeters (mm)

Rails are sold individually.

PLEASE NOTE: Specifications are for information purposes only. Whilst every effort has been made to ensure the product specifications are accurate, due to continuing product development and improvement the specifications are subject to change. Specifications can be used to rough in and fit timber supports in the wall however we recommend no holes are drilled without having the product on site or verifying the details with the manufacturer. Thermogroup cannot be held liable or responsible for errors due to updated specifications.