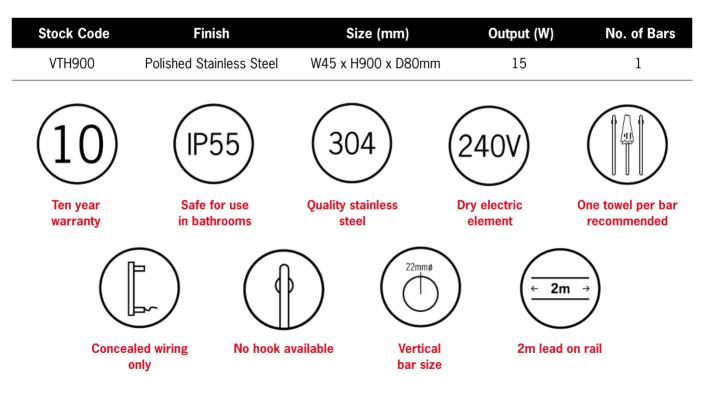

## **Thermorail 240V Vertical Towel Rail**

Electric Heated Towel Rails for use in bathrooms

Note: All dimensions are in millimeters (mm)

Rails are sold individually.

PLEASE NOTE: Specifications are for information purposes only. Whilst every effort has been made to ensure the product specifications are accurate, due to continuing product development and improvement the specifications are subject to change. Specifications can be used to rough in and fit timber supports in the wall however we recommend no holes are drilled without having the product on site or verifying the details with the manufacturer. Thermogroup cannot be held liable or responsible for errors due to updated specifications.