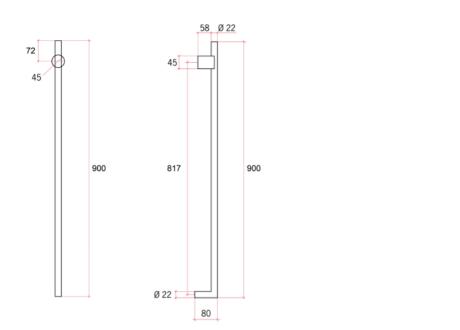

## **Thermorail 240V Vertical Towel Rail**

Electric Heated Towel Rails for use in bathrooms

Note: All dimensions are in millimeters (mm)

Rails are sold individually.

PLEASE NOTE: Specifications are for information purposes only. Whilst every effort has been made to ensure the product specifications are accurate, due to continuing product development and improvement the specifications are subject to change. Specifications can be used to rough in and fit timber supports in the wall however we recommend no holes are drilled without having the product on site or verifying the details with the manufacturer. Thermogroup cannot be held liable or responsible for errors due to updated specifications.