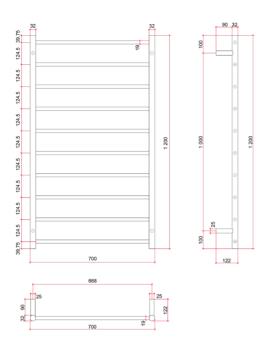

## **Thermorail 240V Ladder Towel Rail**

Electric Heated Towel Rail for use in bathrooms

Note: All dimensions are in millimeters (mm)

| Stock Code | Finish                   | Size (mm)           | Output (W) | No. of Bars |
|------------|--------------------------|---------------------|------------|-------------|
| SR69M      | Polished Stainless Steel | W700 x H1200 x D122 | 128        | 10          |