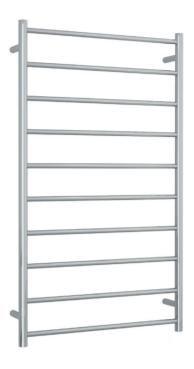

## **Thermorail 240V Ladder Towel Rail**

Electric Heated Towel Rail for use in bathrooms

Note: All dimensions are in millimeters (mm)

| Stock Code | Finish                   | Size (mm)           | Output (W) | No. of Bars |
|------------|--------------------------|---------------------|------------|-------------|
| SR69M      | Polished Stainless Steel | W700 x H1200 x D122 | 128        | 10          |

Ten year warranty

Safe for use in bathrooms

Quality stainless steel

Dry electric Element

Hardwired or plug-in

Multiflex wiring on all legs

Horizontal and vertical bar sizes

1.8m lead on rail