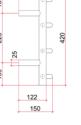

## **Thermorail 240V Ladder Towel Rail**

Electric Heated Towel Rail for use in bathrooms

Note: All dimensions are in millimeters (mm)

PLEASE NOTE: Specifications are for information purposes only. Whilst every effort has been made to ensure the product specifications are accurate, due to continuing product development and improvement the specifications are subject to change. Specifications can be used to rough in and fit timber supports in the wall however we recommend no holes are drilled without having the product on site or verifying the details with the manufacturer. Thermogroup cannot be held liable or responsible for errors due to updated specifications.