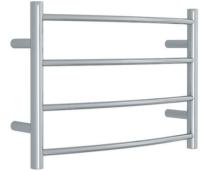

## **Thermorail 240V Ladder Towel Rail**

Electric Heated Towel Rail for use in bathrooms

Note: All dimensions are in millimeters (mm)

PLEASE NOTE: Specifications are for information purposes only. Whilst every effort has been made to ensure the product specifications are accurate, due to continuing product development and improvement the specifications are subject to change. Specifications can be used to rough in and fit timber supports in the wall however we recommend no holes are drilled without having the product on site or verifying the details with the manufacturer. Thermogroup cannot be held liable or responsible for errors due to updated specifications.