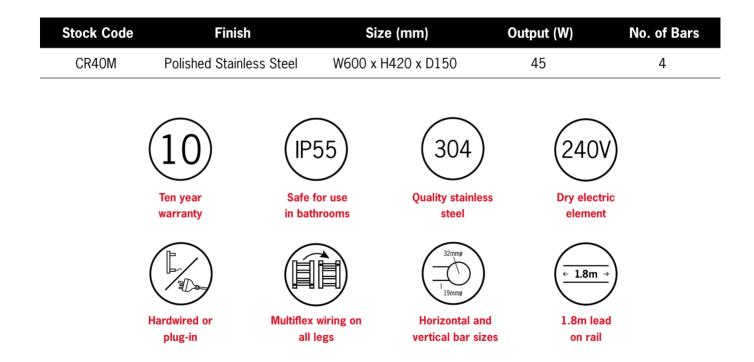

## **Thermorail 240V Ladder Towel Rail**

Electric Heated Towel Rail for use in bathrooms

Note: All dimensions are in millimeters (mm)

PLEASE NOTE: Specifications are for information purposes only. Whilst every effort has been made to ensure the product specifications are accurate, due to continuing product development and improvement the specifications are subject to change. Specifications can be used to rough in and fit timber supports in the wall however we recommend no holes are drilled without having the product on site or verifying the details with the manufacturer. Thermogroup cannot be held liable or responsible for errors due to updated specifications.