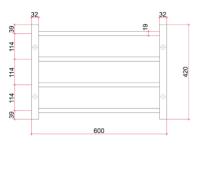

## **Thermorail 240V Ladder Towel Rail**

Electric Heated Towel Rail for use in bathrooms

Note: All dimensions are in millimeters (mm)

PLEASE NOTE: Specifications are for information purposes only. Whilst every effort has been made to ensure the product specifications are accurate, due to continuing product development and improvement the specifications are subject to change. Specifications can be used to rough in and fit timber supports in the wall however we recommend no holes are drilled without having the product on site or verifying the details with the manufacturer. Thermogroup cannot be held liable or responsible for errors due to updated specifications.