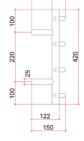

## **Thermorail 240V Ladder Towel Rail**

Electric Heated Towel Rail for use in bathrooms

Note: All dimensions are in millimeters (mm)

PLEASE NOTE: Specifications are for information purposes only. Whilst every effort has been made to ensure the product specifications are accurate, due to continuing product development and improvement the specifications are subject to change. Specifications can be used to rough in and fit timber supports in the wall however we recommend no holes are drilled without having the product on site or verifying the details with the manufacturer. Thermogroup cannot be held liable or responsible for errors due to updated specifications.