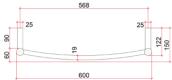

## **Thermorail 240V Ladder Towel Rail**

Electric Heated Towel Rail for use in bathrooms

Note: All dimensions are in millimeters (mm)

PLEASE NOTE: Specifications are for information purposes only. Whilst every effort has been made to ensure the product specifications are accurate, due to continuing product development and improvement the specifications are subject to change. Specifications can be used to rough in and fit timber supports in the wall however we recommend no holes are drilled without having the product on site or verifying the details with the manufacturer. Thermogroup cannot be held liable or responsible for errors due to updated specifications.