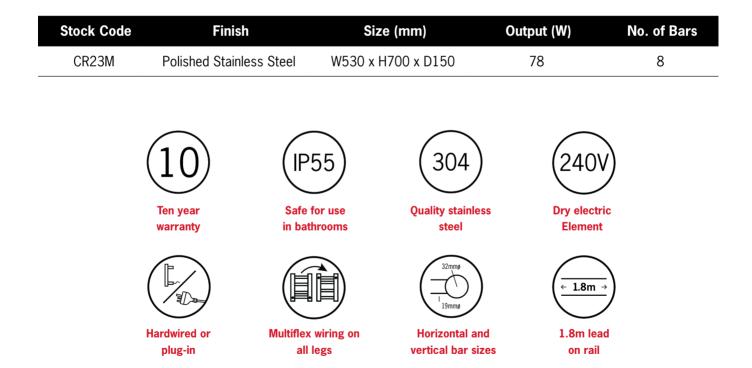

## **Thermorail 240V Ladder Towel Rail**

Electric Heated Towel Rail for use in bathrooms

Note: All dimensions are in millimeters (mm)

PLEASE NOTE: Specifications are for information purposes only. Whilst every effort has been made to ensure the product specifications are accurate, due to continuing product development and improvement the specifications are subject to change. Specifications can be used to rough in and fit timber supports in the wall however we recommend no holes are drilled without having the product on site or verifying the details with the manufacturer. Thermogroup cannot be held liable or responsible for errors due to updated specifications.