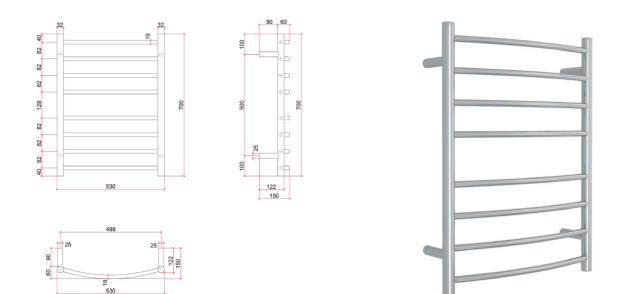

## **Thermorail 240V Ladder Towel Rail**

Electric Heated Towel Rail for use in bathrooms

Note: All dimensions are in millimeters (mm)

PLEASE NOTE: Specifications are for information purposes only. Whilst every effort has been made to ensure the product specifications are accurate, due to continuing product development and improvement the specifications are subject to change. Specifications can be used to rough in and fit timber supports in the wall however we recommend no holes are drilled without having the product on site or verifying the details with the manufacturer. Thermogroup cannot be held liable or responsible for errors due to updated specifications.