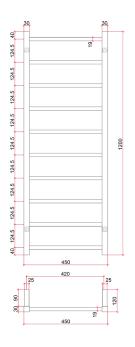

## Thermorail 240V Ladder Towel Rail

Electric Heated Towel Rail for use in bathrooms

Note: All dimensions are in millimeters (mm)

| Stock Code | Finish                   | Size (mm)           | Output (W) | No. of Bars |
|------------|--------------------------|---------------------|------------|-------------|
| SS19M      | Polished Stainless Steel | W450 x H1200 x D120 | 89         | 10          |