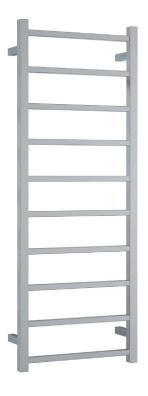

## Thermorail 240V Ladder Towel Rail

Electric Heated Towel Rail for use in bathrooms

Note: All dimensions are in millimeters (mm)

| Stock Code | Finish                   | Size (mm)           | Output (W) | No. of Bars |
|------------|--------------------------|---------------------|------------|-------------|
| SS19M      | Polished Stainless Steel | W450 x H1200 x D120 | 89         | 10          |

Ten year warranty

Hardwired or plug-in

Safe for use in bathrooms

Multiflex wiring on all legs

Quality stainless steel

Horizontal and vertical bar sizes

Dry electric Element

1.8m lead