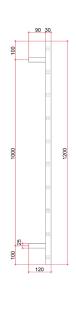

## Thermorail 240V Ladder Towel Rail

Electric Heated Towel Rail for use in bathrooms

Note: All dimensions are in millimeters (mm)

| Stock Code | Finish                   | Size (mm)           | Output (W) | No. of Bars |
|------------|--------------------------|---------------------|------------|-------------|
| SS19M      | Polished Stainless Steel | W450 x H1200 x D120 | 89         | 10          |