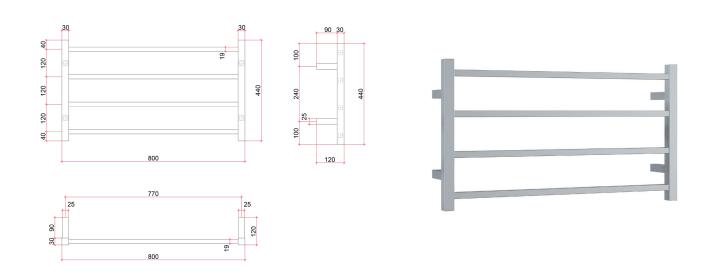

## Thermorail 240V Ladder Towel Rail

Electric Heated Towel Rail for use in bathrooms

Note: All dimensions are in millimeters (mm)

| Stock Code | Finish                   | Size (mm)          | Output (W) | No. of Bars |
|------------|--------------------------|--------------------|------------|-------------|
| SS81M      | Polished Stainless Steel | W800 x H440 x D120 | 61         | 4           |