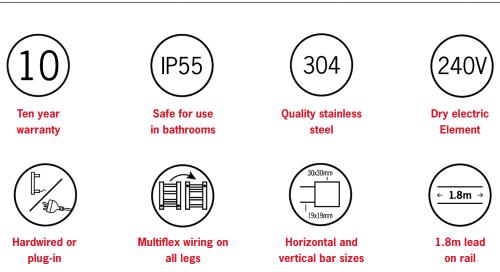

## Thermorail 240V Ladder Towel Rail

Electric Heated Towel Rail for use in bathrooms

Note: All dimensions are in millimeters (mm)

| Stock Code | Finish                   | Size (mm)          | Output (W) | No. of Bars |
|------------|--------------------------|--------------------|------------|-------------|
| SS81M      | Polished Stainless Steel | W800 x H440 x D120 | 61         | 4           |