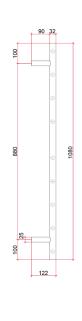

## Thermorail 240V Ladder Towel Rail

Electric Heated Towel Rail for use in bathrooms

Note: All dimensions are in millimeters (mm)

| Stock Code | Finish                   | Size (mm)           | Output (W) | No. of Bars |
|------------|--------------------------|---------------------|------------|-------------|
| BS46M      | Polished Stainless Steel | W600 x H1080 x D122 | 103        | 9           |