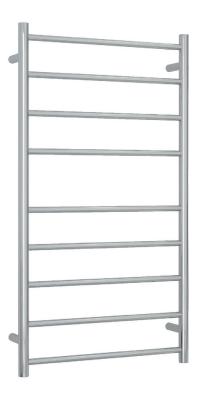

## Thermorail 240V Ladder Towel Rail

Electric Heated Towel Rail for use in bathrooms

Note: All dimensions are in millimeters (mm)

| Stock Code | Finish                   | Size (mm)           | Output (W) | No. of Bars |
|------------|--------------------------|---------------------|------------|-------------|
| BS46M      | Polished Stainless Steel | W600 x H1080 x D122 | 103        | 9           |

Seven year warranty

Safe for use in bathrooms

Quality stainless steel

Dry electric Element

Hardwired or plug-in

Multiflex wiring on all legs

Horizontal and vertical bar sizes

1.8m lead