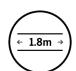

Seven year warranty

Safe for use in bathrooms

Quality stainless steel

Dry electric Element

Hardwired or plug-in

Multiflex wiring on all legs

Horizontal and vertical bar sizes

1.8m lead