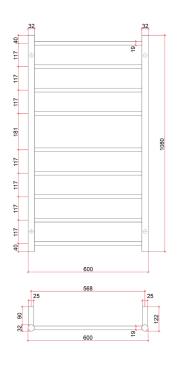

## Thermorail 240V Ladder Towel Rail

Electric Heated Towel Rail for use in bathrooms

Note: All dimensions are in millimeters (mm)

| Stock Code | Finish                   | Size (mm)           | Output (W) | No. of Bars |
|------------|--------------------------|---------------------|------------|-------------|
| BS46M      | Polished Stainless Steel | W600 x H1080 x D122 | 103        | 9           |