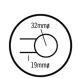

## Thermorail 240V Ladder Towel Rail

Electric Heated Towel Rail for use in bathrooms

Note: All dimensions are in millimeters (mm)

| Stock Code | Finish                   | Size (mm)           | Output (W) | No. of Bars |
|------------|--------------------------|---------------------|------------|-------------|
| BS46M      | Polished Stainless Steel | W600 x H1080 x D122 | 103        | 9           |