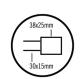

## Thermorail 240V Ladder Towel Rail

Electric Heated Towel Rail for use in bathrooms

Note: All dimensions are in millimeters (mm)

| Stock Code | Finish                   | Size (mm)          | Output (W) | No. of Bars |
|------------|--------------------------|--------------------|------------|-------------|
| BS28M      | Polished Stainless Steel | W500 x H800 x D120 | 81         | 6           |