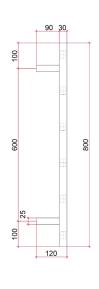

## Thermorail 240V Ladder Towel Rail

Electric Heated Towel Rail for use in bathrooms

Note: All dimensions are in millimeters (mm)

| Stock Code | Finish                   | Size (mm)          | Output (W) | No. of Bars |
|------------|--------------------------|--------------------|------------|-------------|
| BS28M      | Polished Stainless Steel | W500 x H800 x D120 | 81         | 6           |