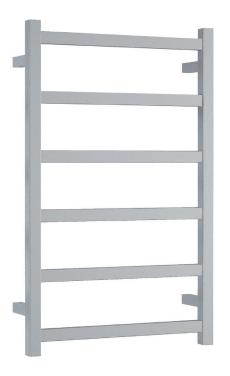

## Thermorail 240V Ladder Towel Rail

Electric Heated Towel Rail for use in bathrooms

Note: All dimensions are in millimeters (mm)

| Stock Code | Finish                   | Size (mm)          | Output (W) | No. of Bars |
|------------|--------------------------|--------------------|------------|-------------|
| BS28M      | Polished Stainless Steel | W500 x H800 x D120 | 81         | 6           |

Seven year warranty

Safe for use in bathrooms

Quality stainless steel

Dry electric element

Hardwired or plug-in

Multiflex wiring on all legs

Horizontal and vertical bar sizes

1.8m lead