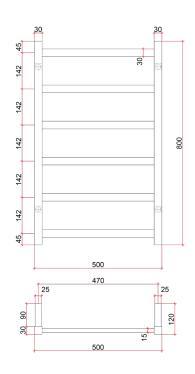

## Thermorail 240V Ladder Towel Rail

Electric Heated Towel Rail for use in bathrooms

Note: All dimensions are in millimeters (mm)

| Stock Code | Finish                   | Size (mm)          | Output (W) | No. of Bars |
|------------|--------------------------|--------------------|------------|-------------|
| BS28M      | Polished Stainless Steel | W500 x H800 x D120 | 81         | 6           |