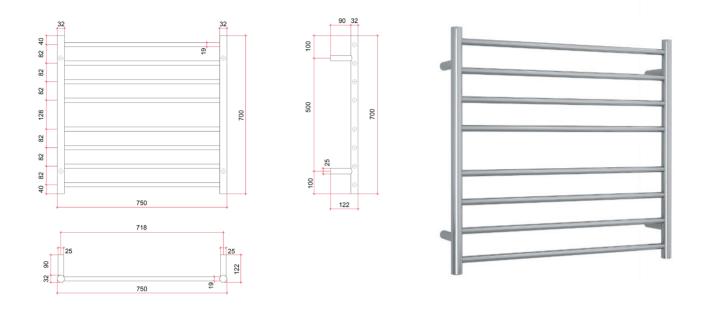

## **Thermorail 240V Ladder Towel Rail**

Electric Heated Towel Rail for use in bathrooms

## Note: All dimensions are in millimeters (mm)

PLEASE NOTE: Specifications are for information purposes only. Whilst every effort has been made to ensure the product specifications are accurate, due to continuing product development and improvement the specifications are subject to change. Specifications can be used to rough in and fit timber supports in the wall however we recommend no holes are drilled without having the product on site or verifying the details with the manufacturer. Thermogroup cannot be held liable or responsible for errors due to updated specifications.