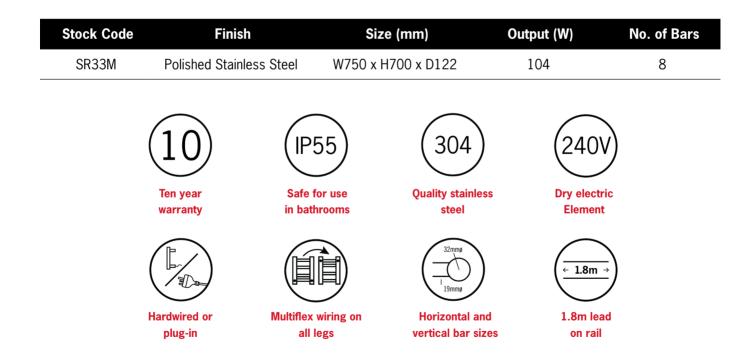

## **Thermorail 240V Ladder Towel Rail**

Electric Heated Towel Rail for use in bathrooms

## Note: All dimensions are in millimeters (mm)

PLEASE NOTE: Specifications are for information purposes only. Whilst every effort has been made to ensure the product specifications are accurate, due to continuing product development and improvement the specifications are subject to change. Specifications can be used to rough in and fit timber supports in the wall however we recommend no holes are drilled without having the product on site or verifying the details with the manufacturer. Thermogroup cannot be held liable or responsible for errors due to updated specifications.