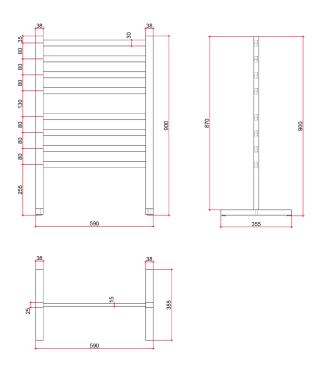

## **Thermorail 240V Free Standing Towel Rail**

Note: All dimensions are in millimeters (mm)

| Stock Code | Finish                   | Size (mm)          | Output (W) | No. of Bars |
|------------|--------------------------|--------------------|------------|-------------|
| FS55E      | Polished Stainless Steel | W590 x H900 x D355 | 119        | 8           |

Seven year warranty

Safe for use in bathrooms

Quality stainless steel

Dry electric element

Exposed wiring with 3 pin plug

Horizontal and vertical bar sizes

1.4m lead on rail

**PLEASE NOTE:** Specifications are for information purposes only. Whilst every effort has been made to ensure the product specifications are accurate, due to continuing product development and improvement the specifications are subject to change. Specifications can be used to rough in and fit timber supports in the wall however we recommend no holes are drilled without having the product on site or verifying the details with the manufacturer. Thermogroup cannot be held liable or responsible for errors due to updated specifications.