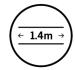

Seven year warranty

Safe for use in bathrooms

Quality stainless steel

Dry electric element

Exposed wiring with 3 pin plug

Horizontal and vertical bar sizes

1.4m lead on rail

**PLEASE NOTE:** Specifications are for information purposes only. Whilst every effort has been made to ensure the product specifications are accurate, due to continuing product development and improvement the specifications are subject to change. Specifications can be used to rough in and fit timber supports in the wall however we recommend no holes are drilled without having the product on site or verifying the details with the manufacturer. Thermogroup cannot be held liable or responsible for errors due to updated specifications.