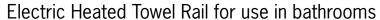

## **Thermorail 240V Free Standing Towel Rail**

Note: All dimensions are in millimeters (mm)

| Stock Code | Finish                   | Size (mm)          | Output (W) | No. of Bars |
|------------|--------------------------|--------------------|------------|-------------|
| FS55E      | Polished Stainless Steel | W590 x H900 x D355 | 119        | 8           |