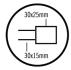

## **Thermorail 240V Free Standing Towel Rail**

Note: All dimensions are in millimeters (mm)

| Stock Code | Finish                   | Size (mm)          | Output (W) | No. of Bars |
|------------|--------------------------|--------------------|------------|-------------|
| FS55E      | Polished Stainless Steel | W590 x H900 x D355 | 119        | 8           |