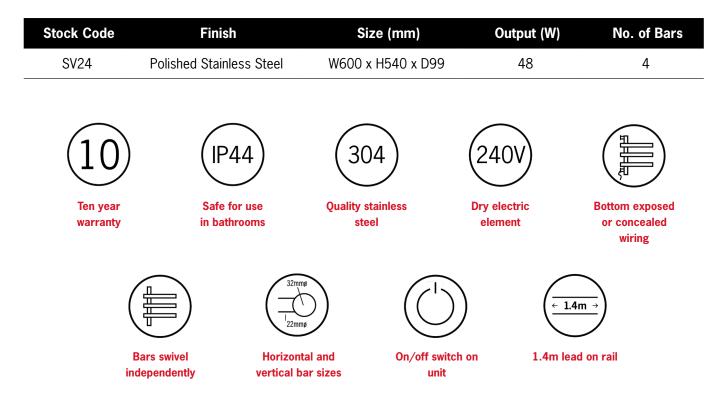

## Note: All dimensions are in millimeters (mm)

PLEASE NOTE: Specifications are for information purposes only. Whilst every effort has been made to ensure the product specifications are accurate, due to continuing product development and improvement the specifications are subject to change. Specifications can be used to rough in and fit timber supports in the wall however we recommend no holes are drilled without having the product on site or verifying the details with the manufacturer. Thermogroup cannot be held liable or responsible for errors due to updated specifications.