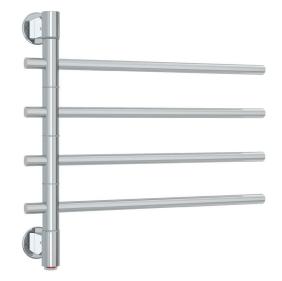

## **Thermorail 240V Swivel Towel Rail**

Electric Heated Towel Rail for use in bathrooms