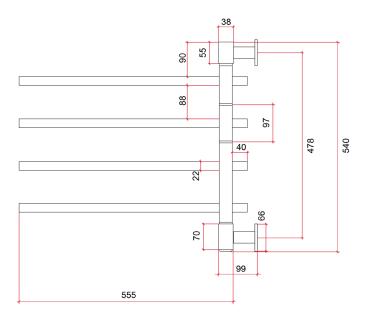

## Note: All dimensions are in millimeters (mm)

PLEASE NOTE: Specifications are for information purposes only. Whilst every effort has been made to ensure the product specifications are accurate, due to continuing product development and improvement the specifications are subject to change. Specifications can be used to rough in and fit timber supports in the wall however we recommend no holes are drilled without having the product on site or verifying the details with the manufacturer. Thermogroup cannot be held liable or responsible for errors due to updated specifications.