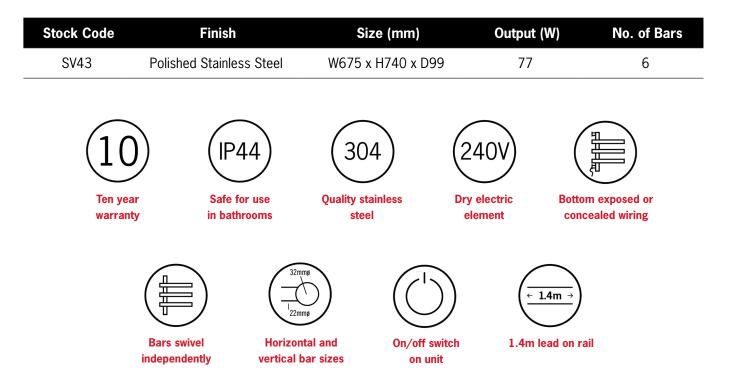

## **Thermorail 240V Swivel Towel Rail**

Electric Heated Towel Rail for use in bathrooms

Note: All dimensions are in millimeters (mm)

PLEASE NOTE: Specifications are for information purposes only. Whilst every effort has been made to ensure the product specifications are accurate, due to continuing product development and improvement the specifications are subject to change. Specifications can be used to rough in and fit timber supports in the wall however we recommend no holes are drilled without having the product on site or verifying the details with the manufacturer. Thermogroup cannot be held liable or responsible for errors due to updated specifications.