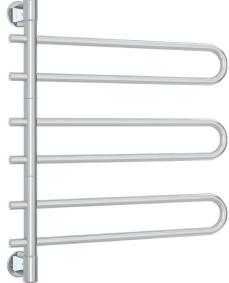

## **Thermorail 240V Swivel Towel Rail**

Electric Heated Towel Rail for use in bathrooms

Note: All dimensions are in millimeters (mm)

PLEASE NOTE: Specifications are for information purposes only. Whilst every effort has been made to ensure the product specifications are accurate, due to continuing product development and improvement the specifications are subject to change. Specifications can be used to rough in and fit timber supports in the wall however we recommend no holes are drilled without having the product on site or verifying the details with the manufacturer. Thermogroup cannot be held liable or responsible for errors due to updated specifications.