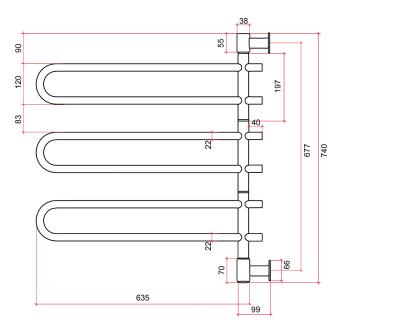

## **Thermorail 240V Swivel Towel Rail**

Electric Heated Towel Rail for use in bathrooms

Note: All dimensions are in millimeters (mm)

PLEASE NOTE: Specifications are for information purposes only. Whilst every effort has been made to ensure the product specifications are accurate, due to continuing product development and improvement the specifications are subject to change. Specifications can be used to rough in and fit timber supports in the wall however we recommend no holes are drilled without having the product on site or verifying the details with the manufacturer. Thermogroup cannot be held liable or responsible for errors due to updated specifications.