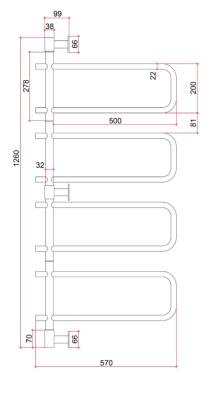

## **Thermorail 240V Swivel Towel Rail**

Electric Heated Towel Rail for use in bathrooms

Note: All dimensions are in millimeters (mm)

| Stock Code | Finish                   | Size (mm)          | Output (W) | No. of Bars |
|------------|--------------------------|--------------------|------------|-------------|
| SV68       | Polished Stainless Steel | W570 x H1260 x D99 | 88         | 8           |
|            |                          |                    |            |             |

Horizontal and vertical bar sizes

1.4m lead on rail

**PLEASE NOTE:** Specifications are for information purposes only. Whilst every effort has been made to ensure the product specifications are accurate, due to continuing product development and improvement the specifications are subject to change. Specifications can be used to rough in and fit timber supports in the wall however we recommend no holes are drilled without having the product on site or verifying the details with the manufacturer. Thermogroup cannot be held liable or responsible for errors due to updated specifications.