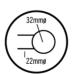

Horizontal and vertical bar sizes

1.4m lead on rail

**PLEASE NOTE:** Specifications are for information purposes only. Whilst every effort has been made to ensure the product specifications are accurate, due to continuing product development and improvement the specifications are subject to change. Specifications can be used to rough in and fit timber supports in the wall however we recommend no holes are drilled without having the product on site or verifying the details with the manufacturer. Thermogroup cannot be held liable or responsible for errors due to updated specifications.