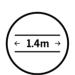

Horizontal and vertical bar sizes

1.4m lead on rail

**PLEASE NOTE:** Specifications are for information purposes only. Whilst every effort has been made to ensure the product specifications are accurate, due to continuing product development and improvement the specifications are subject to change. Specifications can be used to rough in and fit timber supports in the wall however we recommend no holes are drilled without having the product on site or verifying the details with the manufacturer. Thermogroup cannot be held liable or responsible for errors due to updated specifications.