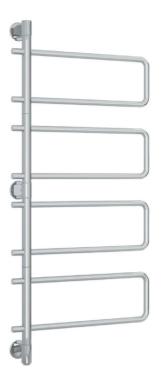

## **Thermorail 240V Swivel Towel Rail**

Electric Heated Towel Rail for use in bathrooms

Note: All dimensions are in millimeters (mm)

| Stock Code | Finish                   | Size (mm)          | Output (W) | No. of Bars |
|------------|--------------------------|--------------------|------------|-------------|
| SV68       | Polished Stainless Steel | W570 x H1260 x D99 | 88         | 8           |
|            |                          |                    |            |             |

Ten year warranty

Safe for use in bathrooms

Quality stainless steel

Dry electric element

Bottom exposed

Exposed or concealed wiring

Bars swivel independently

On/off switch on unit