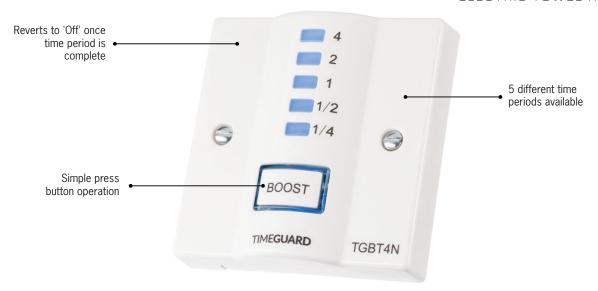

## **EB11 Boost Timer**

The EB11 Boost Timer allows you to boost the heat for 5 different periods of time without having to remember to switch it off. The timer will revert back to 'Off' mode after the selected amount of time, thus reducing energy consumption. These units are only suitable for resistive loads and therefore can only be used to control 240V Heated Towel Rails. As the EB11 is a European design, it doesn't fit into a standard wall bracket, therefore a separate electrical black box is supplied with the unit.