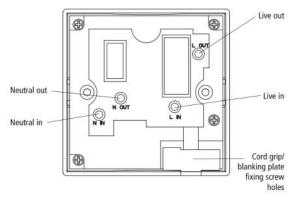

emember to switch it off. The timer will revert back to 'Off' mode after the selected amount of time, thus reducing energy consumption. These units are only suitable for resistive loads and therefore can only be used to control 240V Heated Towel Rails. As the EB11 is a European design, it doesn't fit into a standard wall bracket, therefore a separate electrical black box is supplied with the unit.

| Technical data |                   |  |
|----------------|-------------------|--|
| Supply Voltage | 230 - 240V AC     |  |
| Maximum Load   | 13A               |  |
| Warranty       | 3 Years           |  |
| IP Rating      | IP20              |  |
| Unit Size      | W86 x H86 x D22mm |  |
| Cut-out Size   | W75 x H75mm       |  |
| Colour         | White             |  |

## Wiring diagram