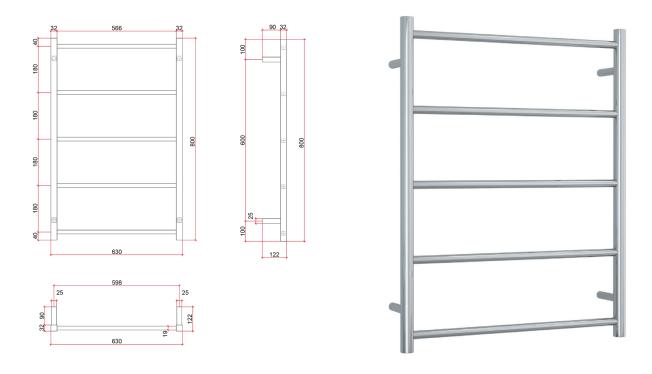

## **Thermorail Ladder Towel Rail**

Non-Heated Towel Rail for use in bathrooms

Note: All dimensions are in millimeters (mm)

| Stock Code | Finish                   | Size (mm)          | No. of Bars |
|------------|--------------------------|--------------------|-------------|
| USR54      | Polished Stainless Steel | W630 x H800 x D122 | 5           |