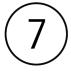

## **Thermorail Ladder Towel Rail**

Non-Heated Towel Rail for use in bathrooms

Note: All dimensions are in millimeters (mm)

| Stock Code | Finish     | Size (mm)          | No. of Bars |
|------------|------------|--------------------|-------------|
| USR54B     | Matt Black | W630 x H800 x D122 | 5           |