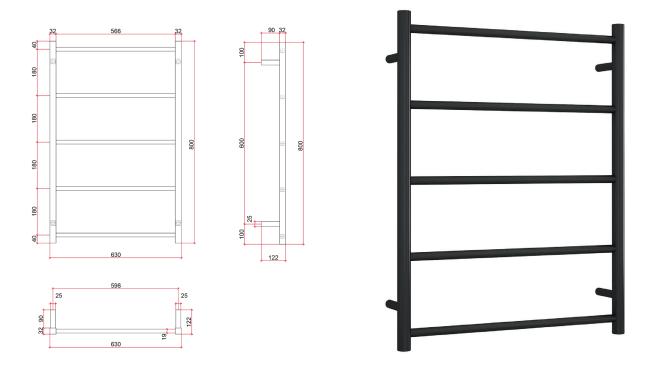

## **Thermorail Ladder Towel Rail**

Non-Heated Towel Rail for use in bathrooms

Note: All dimensions are in millimeters (mm)

| Stock Code | Finish     | Size (mm)          | No. of Bars |
|------------|------------|--------------------|-------------|
| USR54B     | Matt Black | W630 x H800 x D122 | 5           |