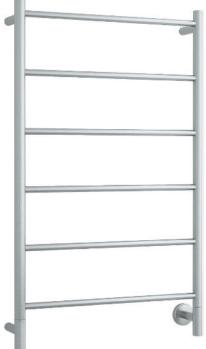

## Thermorail 240V Custom Plated Towel Rail

Note: All dimensions are in millimeters (mm)

| Stock Code | Finish        | Size (mm)          | Output (W) | No. of Bars |
|------------|---------------|--------------------|------------|-------------|
| S60SCPR    | Custom Plated | W600 x H790 x D118 | 80         | 6           |

Twenty five year warranty on rail and element

Five year warranty on finish

Safe for use in bathrooms

4-8 week lead time applies

Prefilled with electric element

Bottom right hand concealed wiring

Horizontal and vertical bar sizes