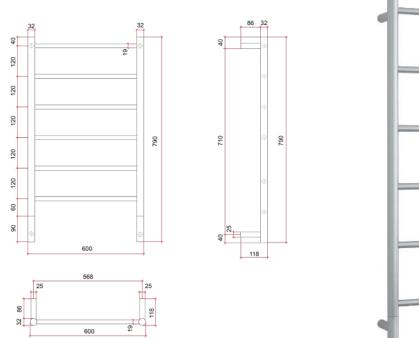

## Thermorail 240V Custom Plated Towel Rail

Note: All dimensions are in millimeters (mm)

| Stock Code | Finish        | Size (mm)          | Output (W) | No. of Bars |
|------------|---------------|--------------------|------------|-------------|
| S60SCPR    | Custom Plated | W600 x H790 x D118 | 80         | 6           |