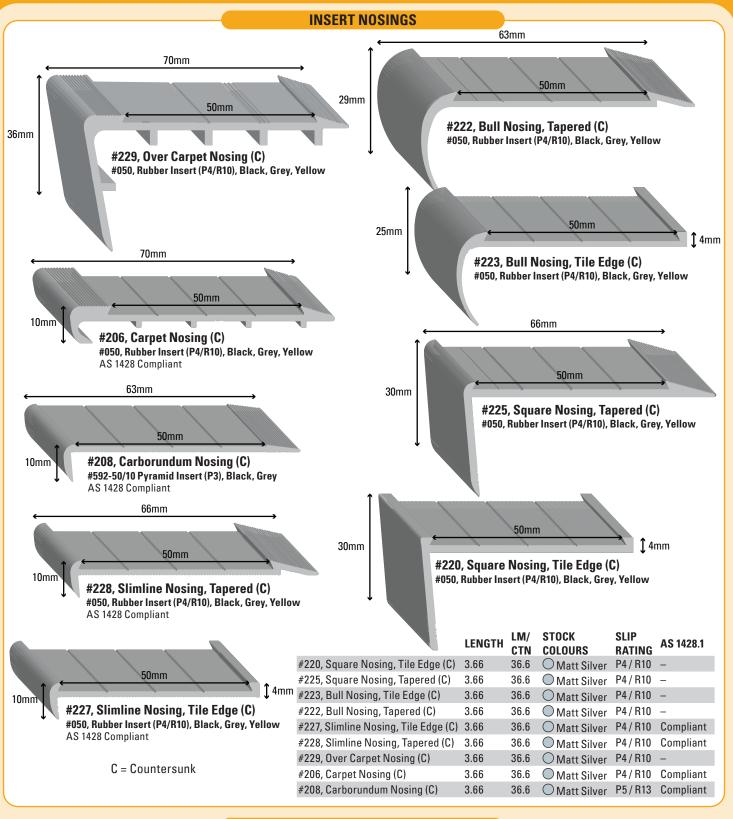

## SureTrim® Stair Nosings

| RUBBER INSERTS       |      |                  |                                   |            |        |        | AS1428 LUMINANCE |           | MINANCE |
|----------------------|------|------------------|-----------------------------------|------------|--------|--------|------------------|-----------|---------|
|                      |      |                  |                                   |            |        |        |                  | REFLECTAN |         |
|                      |      |                  |                                   |            | LENGTH | LM/CTN | SLIP RATING      | DRY       | WET     |
| Black                | Grey | Safety<br>Yellow | #592B-50/10, 50mm Pyramid Insert  |            | 10     |        | P3               |           |         |
|                      |      |                  | #592G-50/10, 50mm Pyramid Insert  |            | 10     |        | P3               |           |         |
|                      |      |                  | #050B -50/74, 50mm Rubber Insert  | •          | 37     | (2) 74 | P4/R10           | 3.71      | 3.51    |
|                      |      |                  | #050G -50/74, 50mm Rubber Insert  |            | 37     | (2) 74 | P4/R10           | 14.31     | 14.26   |
| Passes ASTM E2072-14 |      |                  | #050SY -50/74, 50mm Rubber Insert | $\bigcirc$ | 37     | (2) 74 | P4/R10           | 43.57     | 42.12   |