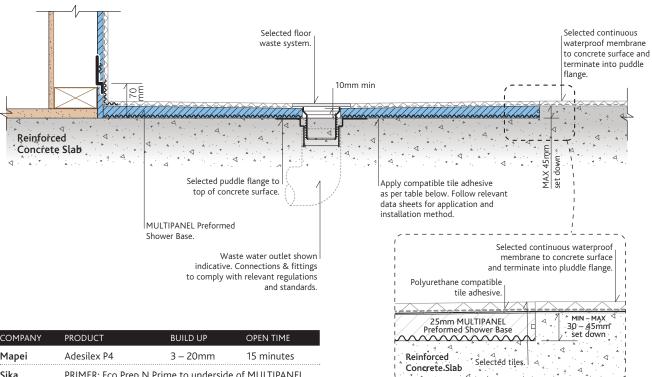

## Step 1

Trowel in relevant tile adhesive into shower base set down and build up to achieve level surface.

## Step 2

Place base into rebate and fit into adhesive ensuring the base remains level.

Apply weight evenly across the base while adhesive cures.

| COMPANY  | PRODUCI                                                                                                                    | BUILD OF             | OPEN TIME                |
|----------|----------------------------------------------------------------------------------------------------------------------------|----------------------|--------------------------|
| Mapei    | Adesilex P4                                                                                                                | 3 – 20mm             | 15 minutes               |
| Sika     | PRIMER: Eco Prep N Prime to underside of MULTIPANEL.<br>Then any Sika or Davco tile adhesive to meet<br>required build up. |                      |                          |
| Kerakoil | BIOGEL NO LIMITS<br>BIOGEL Revolution                                                                                      | 2 – 15mm<br>2 – 15mm | 60 minutes<br>40 minutes |