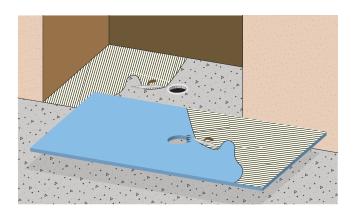

## Step 1

Trowel in relevant tile adhesive into shower base set down and build up to achieve level surface.