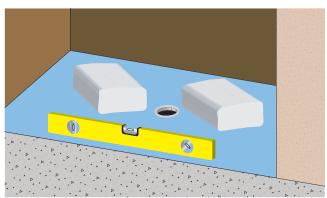

## Step 2

Place base into rebate and fit into adhesive ensuring the base remains level.

Apply weight evenly across the base while adhesive cures.

| COMPANY  | PRODUCI                                                                                                                    | BUILD OF             | OPEN TIME                |
|----------|----------------------------------------------------------------------------------------------------------------------------|----------------------|--------------------------|
| Mapei    | Adesilex P4                                                                                                                | 3 – 20mm             | 15 minutes               |
| Sika     | PRIMER: Eco Prep N Prime to underside of MULTIPANEL.<br>Then any Sika or Davco tile adhesive to meet<br>required build up. |                      |                          |
| Kerakoil | BIOGEL NO LIMITS<br>BIOGEL Revolution                                                                                      | 2 – 15mm<br>2 – 15mm | 60 minutes<br>40 minutes |